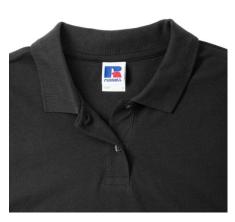

#### Specification

RUSSELL women's CLASSIC POLYCOTTON POLO made from a single double yarn from which it produces fine and strong pike material. Classic stitching on the side, collar and shoulder reinforcements, double stitch along the shoulders, bottom and around the armpits, additional stitching around the ruffles, two buttons colored shirt, spare button cotton polo shirt black L