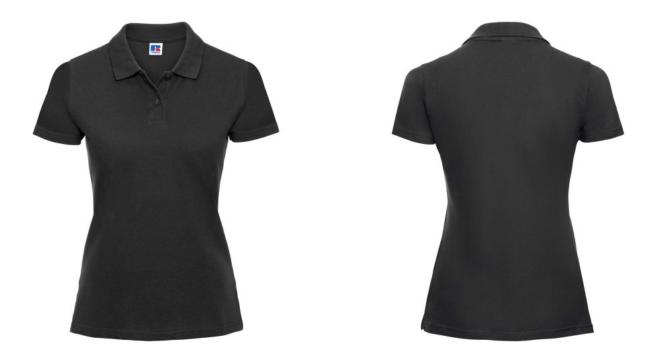

## **RUSSELL FEMALE CLASSIC POLYCOTTON POLO**

#### Specification

RUSSELL women's CLASSIC POLYCOTTON POLO made from a single double yarn from which it produces fine and strong pike material. Classic stitching on the side, collar and shoulder reinforcements, double stitch along the shoulders, bottom and around the armpits, additional stitching around the ruffles, two buttons colored shirt, spare button cotton polo shirt black L